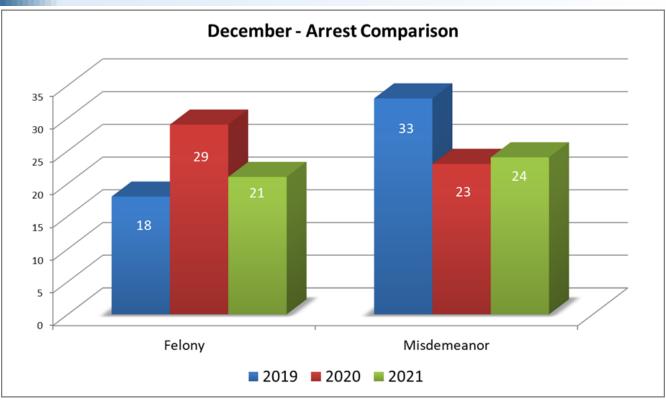

#### **ARRESTS**

|                      | December<br>2019 | December<br>2020 | Percent<br>of Change<br>19/20 | December<br>2021 | Percent<br>of Change<br>20/21 |
|----------------------|------------------|------------------|-------------------------------|------------------|-------------------------------|
|                      | P                | rrests           |                               |                  |                               |
| Felony               | 18               | 29               | 61%                           | 21               | -28%                          |
| Health & Safety Code | 0                | 0                | 0%                            | 0                | 0%                            |
| Penal Code           | 16               | 25               | 56%                           | 20               | -20%                          |
| Vehicle Code         | 2                | 4                | 100%                          | 1                | -75%                          |
| Misdemeanor          | 33               | 23               | -30%                          | 24               | 4%                            |
| Health & Safety Code | 9                | 6                | -33%                          | 3                | -50%                          |
| Penal Code           | 15               | 15               | 0%                            | 15               | 0%                            |
| Vehicle Code         | 9                | 2                | -78%                          | 6                | 200%                          |