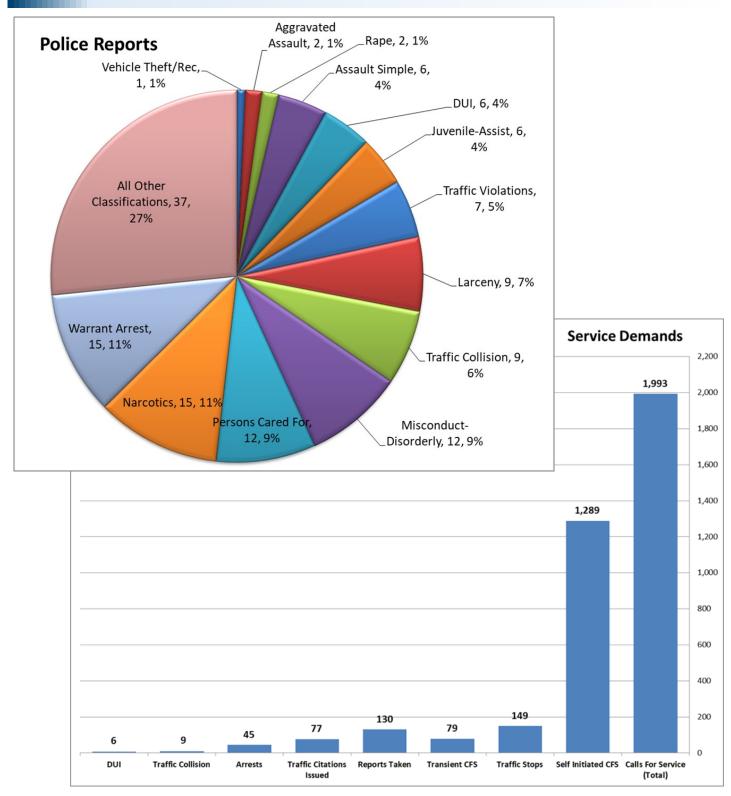

#### POLICE REPORTS AND SERVICE DEMANDS

#### TRAFFIC

|                   | December<br>2019 | December<br>2020 | Percent<br>of Change<br>19/20 | December<br>2021 | Percent<br>of Change<br>20/21 |  |  |  |
|-------------------|------------------|------------------|-------------------------------|------------------|-------------------------------|--|--|--|
| Traffic           |                  |                  |                               |                  |                               |  |  |  |
| Citations         | 58               | 53               | -9%                           | 77               | 45%                           |  |  |  |
| Traffic Stops     | 170              | 93               | -45%                          | 149              | 60%                           |  |  |  |
| DUI               | 8                | 2                | -75%                          | 6                | 200%                          |  |  |  |
| Traffic Collision | 13               | 11               | -15%                          | 9                | -18%                          |  |  |  |

# DISPATCH

|                         | December<br>2019 | December<br>2020 | Percent<br>of Change<br>19/20 | December<br>2021 | Percent<br>of Change<br>20/21 |
|-------------------------|------------------|------------------|-------------------------------|------------------|-------------------------------|
|                         | D                | ispatch          |                               |                  |                               |
| Calls for Service (CFS) | 1,843            | 2,021            | 10%                           | 1,993            | -1%                           |
| Transient Related       | 94               | 92               | -2%                           | 79               | -14%                          |
| CFS Average 24 hr.      | 61               | 66               | 8%                            | 66               | 0%                            |
| Priority 1              |                  |                  |                               |                  |                               |
| Response Time           | 4:22             | 4:24             | 0:02                          | 5:01             | 0:37                          |

# REPORTS

|                 | December<br>2019 | December<br>2020 | Percent<br>of Change<br>19/20 | December<br>2021 | Percent<br>of Change<br>20/21 |  |  |  |
|-----------------|------------------|------------------|-------------------------------|------------------|-------------------------------|--|--|--|
| Reports         |                  |                  |                               |                  |                               |  |  |  |
| General Crime   | 178              | 167              | -6%                           | 130              | -22%                          |  |  |  |
| 5150 W.I.       | 9                | 9                | 0%                            | 11               | 22%                           |  |  |  |
| Field Interview | 11               | 7                | -36%                          | 6                | -14%                          |  |  |  |